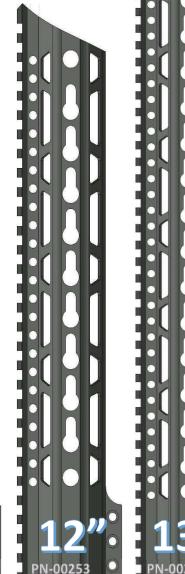

## ~THE ROOK HANDGUARD~

**KEYMOD OVAL PATTERN** 

#### **FEATURES**

**VLTOR SPEC KEYMOD SLOTS QD ATTACHMENT POINTS** STEEL BARREL NUT **6061 T6 ALLOY** 100% MADE IN USA

PN-00198

720-989-7350