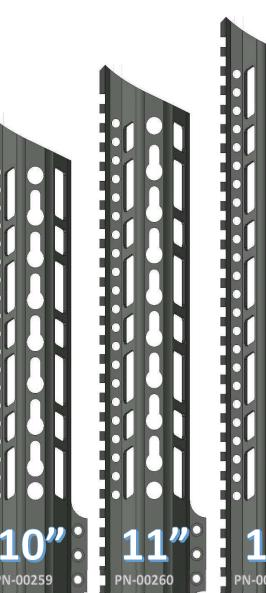

#### **FEATURES**

VLTOR SPEC KEYMOD SLOTS
QD ATTACHMENT POINTS
STEEL BARREL NUT
6061 T6 ALLOY
100% MADE IN USA

PN-00208

720-989-7350

www.checkmate-tactical.com

7"