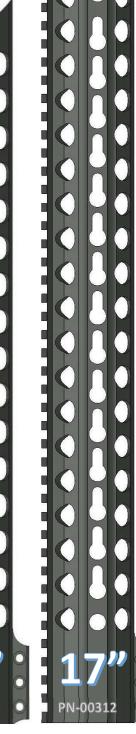

# ~THE BISHOP HANDGUARD~ KEYMOD OVAL PATTERN

### **FEATURES**

VLTOR SPEC KEYMOD SLOTS
QD ATTACHMENT POINTS
STEEL BARREL NUT
6061 T6 ALLOY
100% MADE IN USA

720-989-7350

www.checkmate-tactical.com

**17**"

PN-00272