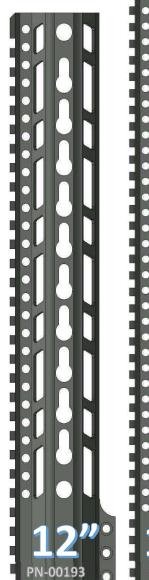

## ~THE KNIGHT HANDGUARD~ KEYMOD TRAPEZOID PATTERN

### **FEATURES**

VLTOR SPEC KEYMOD SLOTS
QD ATTACHMENT POINTS
STEEL BARREL NUT
6061 T6 ALLOY
100% MADE IN USA

720-989-7350