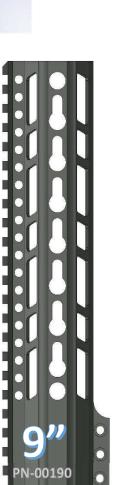

## ~THE ROOK HANDGUARD~

**KEYMOD OVAL PATTERN** 

#### **FEATURES**

**VLTOR SPEC KEYMOD SLOTS QD ATTACHMENT POINTS** STEEL BARREL NUT **6061 T6 ALLOY** 100% MADE IN USA

PN-00198

720-989-7350