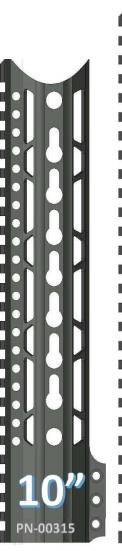

## ~THE PAWN HANDGUARD~

### **KEYMOD OVAL PATTERN**

### **FEATURES**

**VLTOR SPEC KEYMOD SLOTS QD ATTACHMENT POINTS** STEEL BARREL NUT **6061 T6 ALLOY** 

PN-00162

720-989-7350