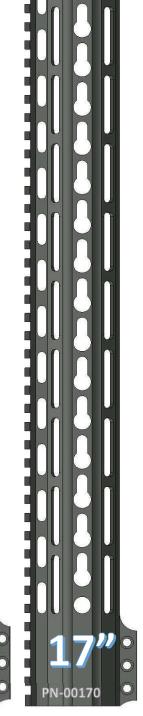

### **KEYMOD RING PATTERN**

#### **FEATURES**

VLTOR SPEC KEYMOD SLOTS
QD ATTACHMENT POINTS
STEEL BARREL NUT
6061 T6 ALLOY
100% MADE IN USA

PN-00172

720-989-7350