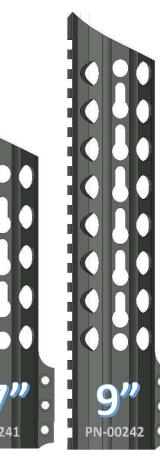

# ~THE QUEEN HANDGUARD~ KEYMOD OVAL PATTERN

### **FEATURES**

VLTOR SPEC KEYMOD SLOTS
QD ATTACHMENT POINTS
STEEL BARREL NUT
6061 T6 ALLOY
100% MADE IN USA

1.00300 • PN-00

13"

**15**"

**17**"

720-989-7350