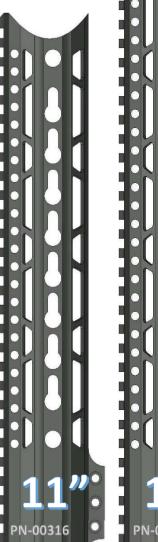

### ~THE PAWN HANDGUARD~

### **KEYMOD RING PATTERN**

#### **FEATURES**

VLTOR SPEC KEYMOD SLOTS
QD ATTACHMENT POINTS
STEEL BARREL NUT
6061 T6 ALLOY
100% MADE IN USA

PN-00172

720-989-7350