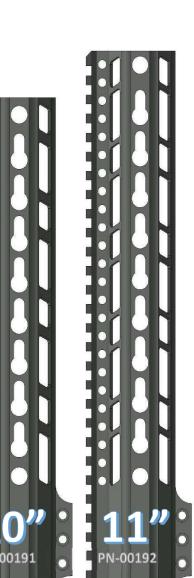

### ~THE KNIGHT HANDGUARD~ **KEYMOD OVAL PATTERN**

### **FEATURES**

**QD ATTACHMENT POINTS** STEEL BARREL NUT **6061 T6 ALLOY** 

720-989-7350 www.checkmate-tactical.com

**VLTOR SPEC KEYMOD SLOTS** 100% MADE IN USA

# ~THE KNIGHT HANDGUARD~ KEYMOD RING PATTERN

### **FEATURES**

VLTOR SPEC KEYMOD SLOTS
QD ATTACHMENT POINTS
STEEL BARREL NUT
6061 T6 ALLOY
100% MADE IN USA

720-989-7350

www.checkmate-tactical.com

**17**"