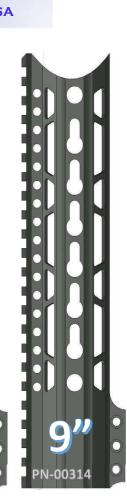

## ~THE ROOK HANDGUARD~

**KEYMOD OVAL PATTERN** 

#### **FEATURES**

**VLTOR SPEC KEYMOD SLOTS QD ATTACHMENT POINTS** STEEL BARREL NUT **6061 T6 ALLOY** 100% MADE IN USA

PN-00198

720-989-7350