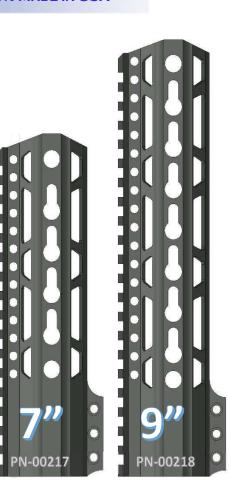

## ~THE ROOK HANDGUARD~

**KEYMOD OVAL PATTERN** 

#### **FEATURES**

**VLTOR SPEC KEYMOD SLOTS QD ATTACHMENT POINTS** STEEL BARREL NUT **6061 T6 ALLOY** 100% MADE IN USA

PN-00198

720-989-7350

## ~THE ROOK HANDGUARD~

**KEYMOD RING PATTERN** 

#### **FEATURES**

VLTOR SPEC KEYMOD SLOTS
QD ATTACHMENT POINTS
STEEL BARREL NUT
6061 T6 ALLOY
100% MADE IN USA

PN-00208

720-989-7350

www.checkmate-tactical.com

7"