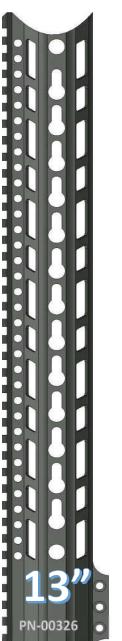

# ~THE QUEEN HANDGUARD~ KEYMOD OVAL PATTERN

### **FEATURES**

VLTOR SPEC KEYMOD SLOTS
QD ATTACHMENT POINTS
STEEL BARREL NUT
6061 T6 ALLOY
100% MADE IN USA

1.00300 • PN-00

13"

**15**"

**17**"

720-989-7350