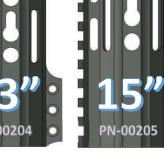

### **FEATURES**

VLTOR SPEC KEYMOD SLOTS
QD ATTACHMENT POINTS
STEEL BARREL NUT
6061 T6 ALLOY
100% MADE IN USA

720-989-7350

www.checkmate-tactical.com

**15**"

### **FEATURES**

VLTOR SPEC KEYMOD SLOTS
QD ATTACHMENT POINTS
STEEL BARREL NUT
6061 T6 ALLOY
100% MADE IN USA

1.00300 • PN-00

13"

**15**"

**17**"

720-989-7350