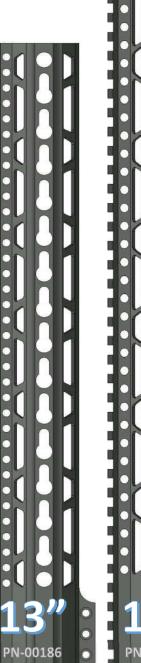

## ~THE ROOK HANDGUARD~

**KEYMOD RING PATTERN** 

#### **FEATURES**

VLTOR SPEC KEYMOD SLOTS
QD ATTACHMENT POINTS
STEEL BARREL NUT
6061 T6 ALLOY
100% MADE IN USA

PN-00208

720-989-7350

www.checkmate-tactical.com

7"