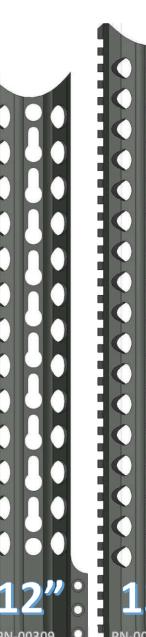

# ~THE BISHOP HANDGUARD~ KEYMOD OVAL PATTERN

### **FEATURES**

VLTOR SPEC KEYMOD SLOTS
QD ATTACHMENT POINTS
STEEL BARREL NUT
6061 T6 ALLOY
100% MADE IN USA

720-989-7350

www.checkmate-tactical.com

**17**"

PN-00272

### ~THE BISHOP HANDGUARD~ **KEYMOD RING PATTERN**

### **FEATURES**

**VLTOR SPEC KEYMOD SLOTS QD ATTACHMENT POINTS** STEEL BARREL NUT **6061 T6 ALLOY** 100% MADE IN USA

720-989-7350