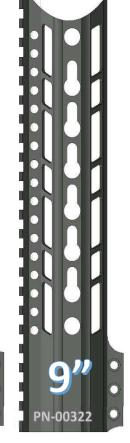

"

# ~THE QUEEN HANDGUARD~ KEYMOD OVAL PATTERN

### **FEATURES**

VLTOR SPEC KEYMOD SLOTS
QD ATTACHMENT POINTS
STEEL BARREL NUT
6061 T6 ALLOY
100% MADE IN USA

1.00300 • PN-00

13"

**15**"

**17**"

720-989-7350



# ~THE QUEEN HANDGUARD~ KEYMOD RING PATTERN

### **FEATURES**

VLTOR SPEC KEYMOD SLOTS
QD ATTACHMENT POINTS
STEEL BARREL NUT
6061 T6 ALLOY
100% MADE IN USA

1.com 720-989-7350















# ~THE QUEEN HANDGUARD~ KEYMOD TRAPEZOID PATTERN

### **FEATURES**

VLTOR SPEC KEYMOD SLOTS
QD ATTACHMENT POINTS
STEEL BARREL NUT
6061 T6 ALLOY
100% MADE IN USA

<u>1</u> 720-989-7350















## ~THE QUEEN HANDGUARD~

### KEYMOD PARALLELOGRAM PATTERN

### **FEATURES**

**VLTOR SPEC KEYMOD SLOTS QD ATTACHMENT POINTS** STEEL BARREL NUT **6061 T6 ALLOY** 100% MADE IN USA

720-989-7350