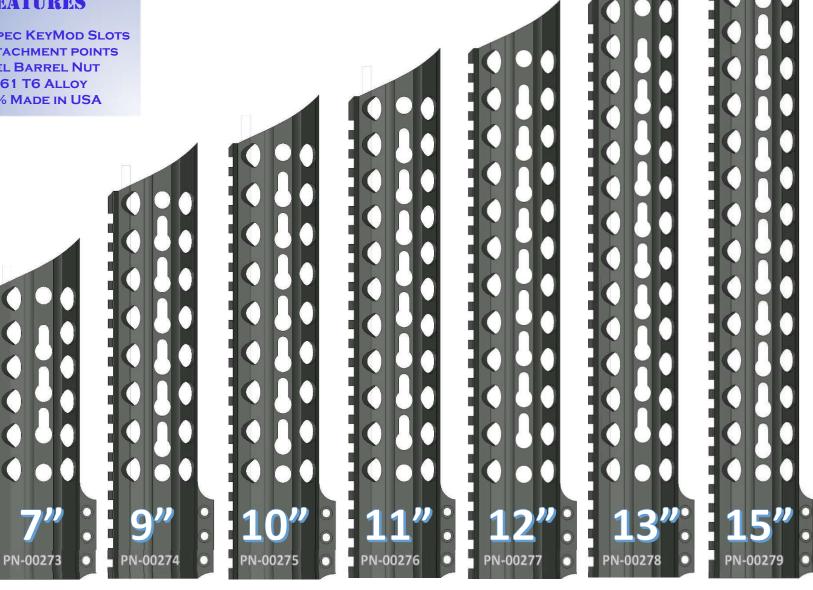

# ~THE BISHOP HANDGUARD~ KEYMOD OVAL PATTERN

### **FEATURES**

VLTOR SPEC KEYMOD SLOTS
QD ATTACHMENT POINTS
STEEL BARREL NUT
6061 T6 ALLOY
100% MADE IN USA

720-989-7350

www.checkmate-tactical.com

**17**"

PN-00272