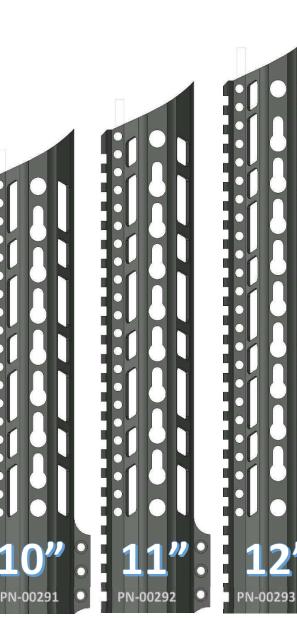

### ~THE KNIGHT HANDGUARD~ **KEYMOD OVAL PATTERN**

### **FEATURES**

**QD ATTACHMENT POINTS** STEEL BARREL NUT **6061 T6 ALLOY** 

720-989-7350 www.checkmate-tactical.com

**VLTOR SPEC KEYMOD SLOTS** 100% MADE IN USA

# ~THE KNIGHT HANDGUARD~ KEYMOD RING PATTERN

### **FEATURES**

VLTOR SPEC KEYMOD SLOTS
QD ATTACHMENT POINTS
STEEL BARREL NUT
6061 T6 ALLOY
100% MADE IN USA

720-989-7350

www.checkmate-tactical.com

**17**"