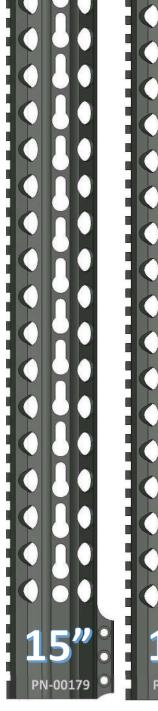

### ~THE BISHOP HANDGUARD~ KEYMOD PARALLELOGRAM PATTERN

### **FEATURES**

VLTOR SPEC KEYMOD SLOTS
QD ATTACHMENT POINTS
STEEL BARREL NUT
6061 T6 ALLOY
100% MADE IN USA

720-989-7350

www.checkmate-tactical.com

**15**"