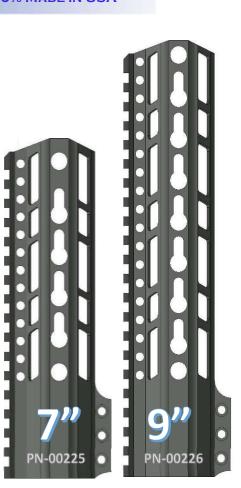

## ~THE ROOK HANDGUARD~

**KEYMOD RING PATTERN** 

#### **FEATURES**

VLTOR SPEC KEYMOD SLOTS
QD ATTACHMENT POINTS
STEEL BARREL NUT
6061 T6 ALLOY
100% MADE IN USA

PN-00208

720-989-7350

www.checkmate-tactical.com

7"