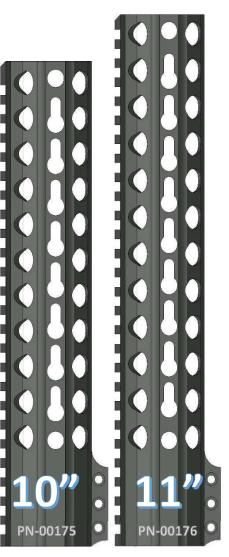

## ~THE ROOK HANDGUARD~

**KEYMOD RING PATTERN** 

#### **FEATURES**

VLTOR SPEC KEYMOD SLOTS
QD ATTACHMENT POINTS
STEEL BARREL NUT
6061 T6 ALLOY
100% MADE IN USA

PN-00208

720-989-7350

www.checkmate-tactical.com

7"