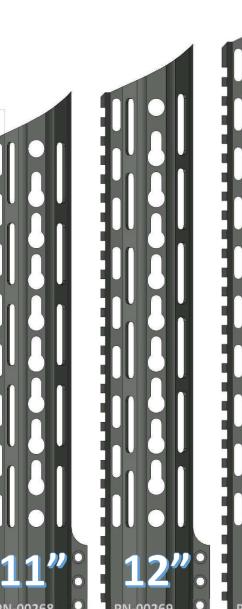

### ~THE KNIGHT HANDGUARD~ **KEYMOD OVAL PATTERN**

### **FEATURES**

**QD ATTACHMENT POINTS** STEEL BARREL NUT **6061 T6 ALLOY** 

720-989-7350 www.checkmate-tactical.com

**VLTOR SPEC KEYMOD SLOTS** 100% MADE IN USA