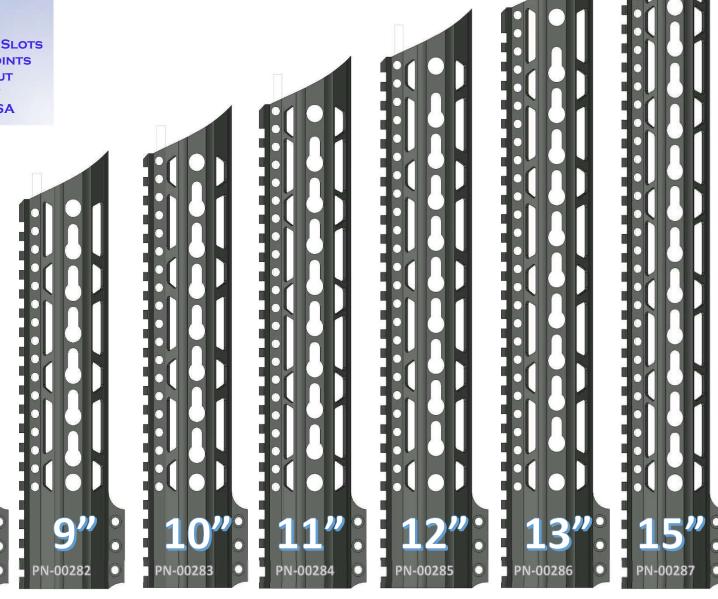

### **FEATURES**

**VLTOR SPEC KEYMOD SLOTS QD ATTACHMENT POINTS** STEEL BARREL NUT **6061 T6 ALLOY** 

PN-00162

720-989-7350

### ~THE PAWN HANDGUARD~

### **KEYMOD RING PATTERN**

#### **FEATURES**

VLTOR SPEC KEYMOD SLOTS
QD ATTACHMENT POINTS
STEEL BARREL NUT
6061 T6 ALLOY
100% MADE IN USA

PN-00172

720-989-7350