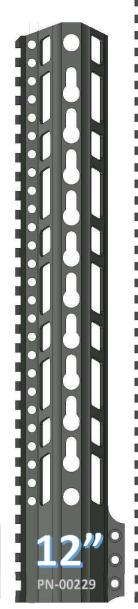

## ~THE ROOK HANDGUARD~

**KEYMOD RING PATTERN** 

#### **FEATURES**

VLTOR SPEC KEYMOD SLOTS
QD ATTACHMENT POINTS
STEEL BARREL NUT
6061 T6 ALLOY
100% MADE IN USA

PN-00208

720-989-7350

www.checkmate-tactical.com

7"