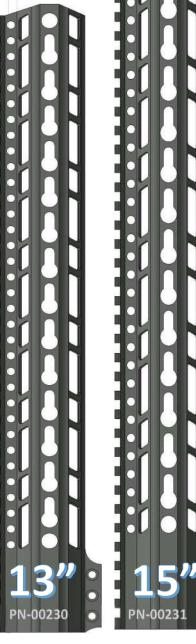

# ~THE QUEEN HANDGUARD~ KEYMOD OVAL PATTERN

### **FEATURES**

VLTOR SPEC KEYMOD SLOTS
QD ATTACHMENT POINTS
STEEL BARREL NUT
6061 T6 ALLOY
100% MADE IN USA

1.00300 • PN-00

13"

**15**"

**17**"

720-989-7350