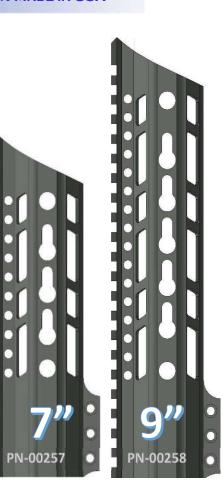

#### **FEATURES**

VLTOR SPEC KEYMOD SLOTS
QD ATTACHMENT POINTS
STEEL BARREL NUT
6061 T6 ALLOY
100% MADE IN USA

PN-00208

720-989-7350

www.checkmate-tactical.com

7"