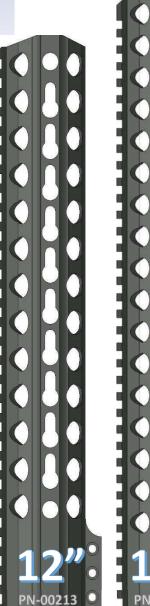

# ~THE BISHOP HANDGUARD~ KEYMOD OVAL PATTERN

### **FEATURES**

VLTOR SPEC KEYMOD SLOTS
QD ATTACHMENT POINTS
STEEL BARREL NUT
6061 T6 ALLOY
100% MADE IN USA

720-989-7350

www.checkmate-tactical.com

**17**"

PN-00272