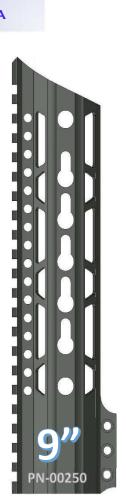

## ~THE ROOK HANDGUARD~

**KEYMOD OVAL PATTERN** 

#### **FEATURES**

**VLTOR SPEC KEYMOD SLOTS QD ATTACHMENT POINTS** STEEL BARREL NUT **6061 T6 ALLOY** 100% MADE IN USA

PN-00198

720-989-7350