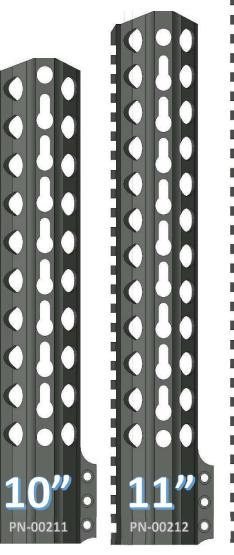

### ~THE KNIGHT HANDGUARD~ **KEYMOD OVAL PATTERN**

### **FEATURES**

**QD ATTACHMENT POINTS** STEEL BARREL NUT **6061 T6 ALLOY** 

720-989-7350 www.checkmate-tactical.com

**VLTOR SPEC KEYMOD SLOTS** 100% MADE IN USA