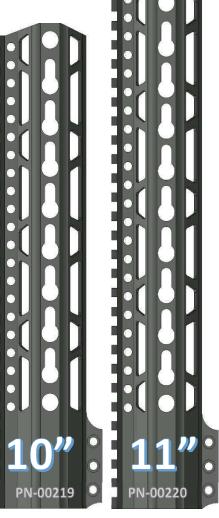

## ~THE ROOK HANDGUARD~

**KEYMOD OVAL PATTERN** 

#### **FEATURES**

**VLTOR SPEC KEYMOD SLOTS QD ATTACHMENT POINTS** STEEL BARREL NUT **6061 T6 ALLOY** 100% MADE IN USA

PN-00198

720-989-7350

## ~THE ROOK HANDGUARD~

**KEYMOD RING PATTERN** 

#### **FEATURES**

VLTOR SPEC KEYMOD SLOTS
QD ATTACHMENT POINTS
STEEL BARREL NUT
6061 T6 ALLOY
100% MADE IN USA

PN-00208

720-989-7350

www.checkmate-tactical.com

7"