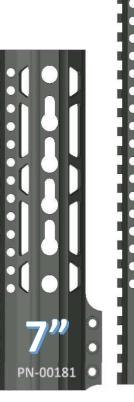

## ~THE ROOK HANDGUARD~

**KEYMOD RING PATTERN** 

#### **FEATURES**

VLTOR SPEC KEYMOD SLOTS
QD ATTACHMENT POINTS
STEEL BARREL NUT
6061 T6 ALLOY
100% MADE IN USA

PN-00208

720-989-7350

www.checkmate-tactical.com

7"