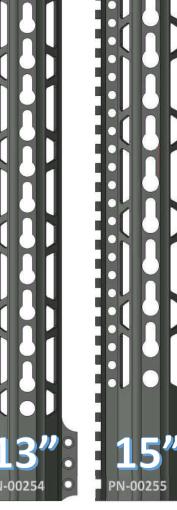

## ~THE ROOK HANDGUARD~

**KEYMOD RING PATTERN** 

#### **FEATURES**

VLTOR SPEC KEYMOD SLOTS
QD ATTACHMENT POINTS
STEEL BARREL NUT
6061 T6 ALLOY
100% MADE IN USA

PN-00208

720-989-7350

www.checkmate-tactical.com

7"