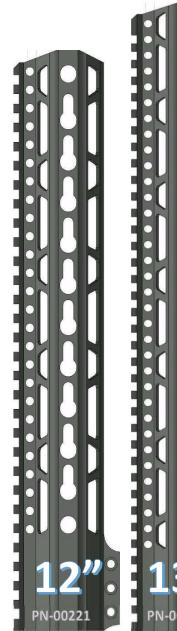

## ~THE ROOK HANDGUARD~

**KEYMOD OVAL PATTERN** 

#### **FEATURES**

**VLTOR SPEC KEYMOD SLOTS QD ATTACHMENT POINTS** STEEL BARREL NUT **6061 T6 ALLOY** 100% MADE IN USA

PN-00198

720-989-7350

## ~THE ROOK HANDGUARD~

**KEYMOD RING PATTERN** 

#### **FEATURES**

VLTOR SPEC KEYMOD SLOTS
QD ATTACHMENT POINTS
STEEL BARREL NUT
6061 T6 ALLOY
100% MADE IN USA

PN-00208

720-989-7350

www.checkmate-tactical.com

7"