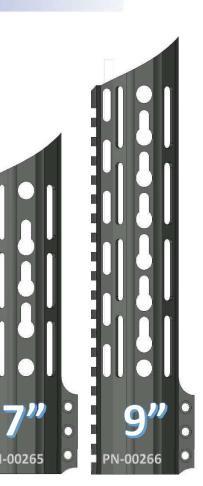

# ~THE ROOK HANDGUARD~ KEYMOD TRAPEZOID PATTERN

### **FEATURES**

VLTOR SPEC KEYMOD SLOTS
QD ATTACHMENT POINTS
STEEL BARREL NUT
6061 T6 ALLOY
100% MADE IN USA

720-989-7350