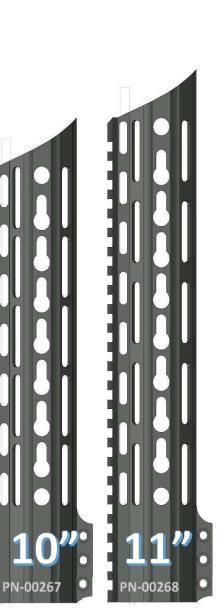

### ~THE ROOK HANDGUARD~

**KEYMOD PARALLELOGRAM PATTERN** 

### **FEATURES**

VLTOR SPEC KEYMOD SLOTS
QD ATTACHMENT POINTS
STEEL BARREL NUT
6061 T6 ALLOY
100% MADE IN USA

720-989-7350