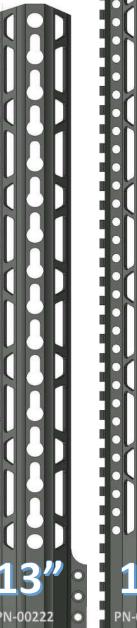

## ~THE ROOK HANDGUARD~

**KEYMOD OVAL PATTERN** 

#### **FEATURES**

**VLTOR SPEC KEYMOD SLOTS QD ATTACHMENT POINTS** STEEL BARREL NUT **6061 T6 ALLOY** 100% MADE IN USA

PN-00198

720-989-7350

## ~THE ROOK HANDGUARD~

**KEYMOD RING PATTERN** 

#### **FEATURES**

VLTOR SPEC KEYMOD SLOTS
QD ATTACHMENT POINTS
STEEL BARREL NUT
6061 T6 ALLOY
100% MADE IN USA

PN-00208

720-989-7350

www.checkmate-tactical.com

7"