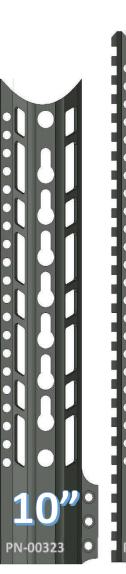

# ~THE QUEEN HANDGUARD~ KEYMOD OVAL PATTERN

### **FEATURES**

VLTOR SPEC KEYMOD SLOTS
QD ATTACHMENT POINTS
STEEL BARREL NUT
6061 T6 ALLOY
100% MADE IN USA

1.00300 • PN-00

13"

**15**"

**17**"

720-989-7350



# ~THE QUEEN HANDGUARD~ KEYMOD RING PATTERN

### **FEATURES**

VLTOR SPEC KEYMOD SLOTS
QD ATTACHMENT POINTS
STEEL BARREL NUT
6061 T6 ALLOY
100% MADE IN USA

1.com 720-989-7350















# ~THE QUEEN HANDGUARD~ KEYMOD TRAPEZOID PATTERN

### **FEATURES**

VLTOR SPEC KEYMOD SLOTS
QD ATTACHMENT POINTS
STEEL BARREL NUT
6061 T6 ALLOY
100% MADE IN USA

<u>1</u> 720-989-7350















## ~THE QUEEN HANDGUARD~

### KEYMOD PARALLELOGRAM PATTERN

### **FEATURES**

**VLTOR SPEC KEYMOD SLOTS QD ATTACHMENT POINTS** STEEL BARREL NUT **6061 T6 ALLOY** 100% MADE IN USA

720-989-7350