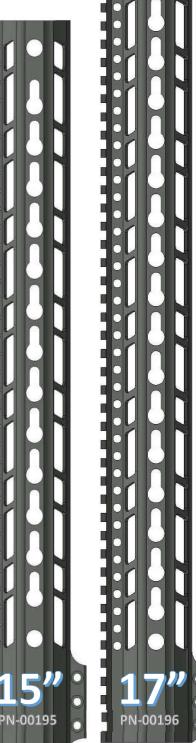

# ~THE BISHOP HANDGUARD~ KEYMOD OVAL PATTERN

### **FEATURES**

VLTOR SPEC KEYMOD SLOTS
QD ATTACHMENT POINTS
STEEL BARREL NUT
6061 T6 ALLOY
100% MADE IN USA

720-989-7350

www.checkmate-tactical.com

**17**"

PN-00272