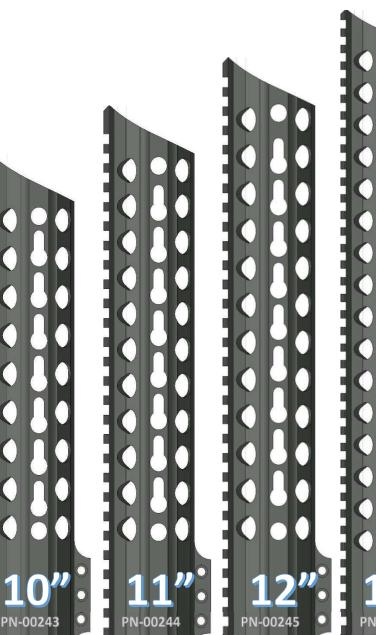

# ~THE QUEEN HANDGUARD~ KEYMOD OVAL PATTERN

### **FEATURES**

VLTOR SPEC KEYMOD SLOTS
QD ATTACHMENT POINTS
STEEL BARREL NUT
6061 T6 ALLOY
100% MADE IN USA

1.00300 • PN-00

13"

**15**"

**17**"

720-989-7350