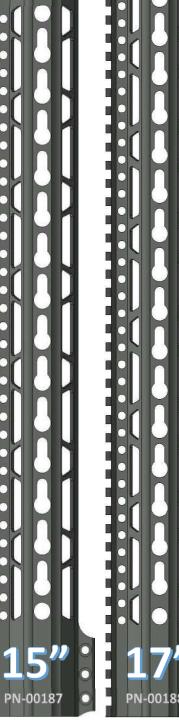

### ~THE ROOK HANDGUARD~

**KEYMOD PARALLELOGRAM PATTERN** 

### **FEATURES**

VLTOR SPEC KEYMOD SLOTS
QD ATTACHMENT POINTS
STEEL BARREL NUT
6061 T6 ALLOY
100% MADE IN USA

720-989-7350