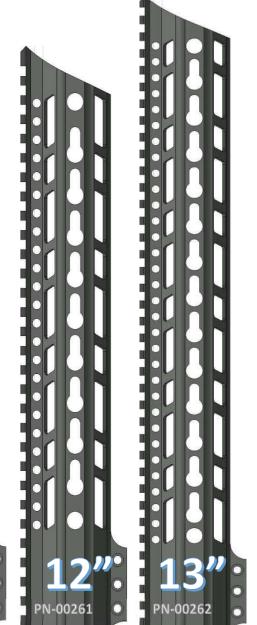

## ~THE ROOK HANDGUARD~

**KEYMOD OVAL PATTERN** 

#### **FEATURES**

**VLTOR SPEC KEYMOD SLOTS QD ATTACHMENT POINTS** STEEL BARREL NUT **6061 T6 ALLOY** 100% MADE IN USA

PN-00198

720-989-7350