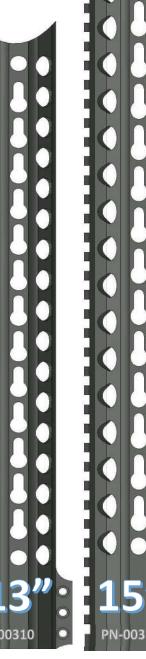

# ~THE QUEEN HANDGUARD~ KEYMOD OVAL PATTERN

### **FEATURES**

VLTOR SPEC KEYMOD SLOTS
QD ATTACHMENT POINTS
STEEL BARREL NUT
6061 T6 ALLOY
100% MADE IN USA

1.00300 • PN-00

13"

**15**"

**17**"

720-989-7350