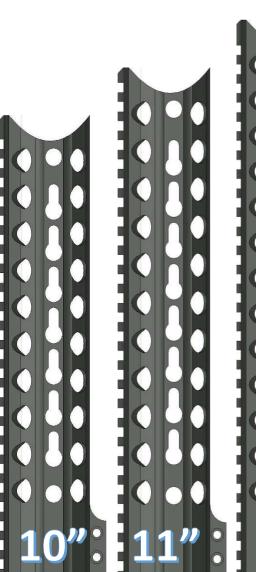

### ~THE KNIGHT HANDGUARD~ **KEYMOD OVAL PATTERN**

### **FEATURES**

**QD ATTACHMENT POINTS** STEEL BARREL NUT **6061 T6 ALLOY** 

720-989-7350 www.checkmate-tactical.com

**VLTOR SPEC KEYMOD SLOTS** 100% MADE IN USA

# ~THE KNIGHT HANDGUARD~ KEYMOD RING PATTERN

### **FEATURES**

VLTOR SPEC KEYMOD SLOTS
QD ATTACHMENT POINTS
STEEL BARREL NUT
6061 T6 ALLOY
100% MADE IN USA

720-989-7350

www.checkmate-tactical.com

**17**"