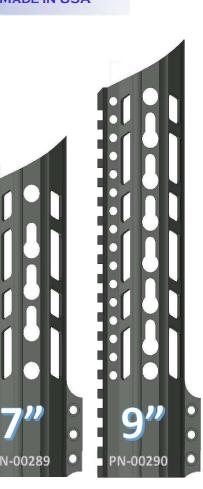

## ~THE ROOK HANDGUARD~

**KEYMOD OVAL PATTERN** 

#### **FEATURES**

**VLTOR SPEC KEYMOD SLOTS QD ATTACHMENT POINTS** STEEL BARREL NUT **6061 T6 ALLOY** 100% MADE IN USA

PN-00198

720-989-7350

## ~THE ROOK HANDGUARD~

**KEYMOD RING PATTERN** 

#### **FEATURES**

VLTOR SPEC KEYMOD SLOTS
QD ATTACHMENT POINTS
STEEL BARREL NUT
6061 T6 ALLOY
100% MADE IN USA

PN-00208

720-989-7350

www.checkmate-tactical.com

7"