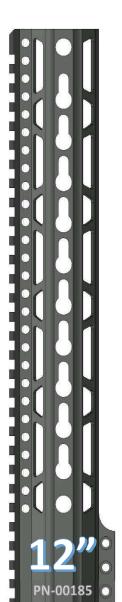

## ~THE ROOK HANDGUARD~

**KEYMOD OVAL PATTERN** 

#### **FEATURES**

**VLTOR SPEC KEYMOD SLOTS QD ATTACHMENT POINTS** STEEL BARREL NUT **6061 T6 ALLOY** 100% MADE IN USA

PN-00198

720-989-7350