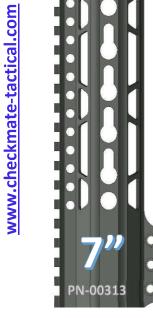

## ~THE ROOK HANDGUARD~

**KEYMOD RING PATTERN** 

#### **FEATURES**

VLTOR SPEC KEYMOD SLOTS
QD ATTACHMENT POINTS
STEEL BARREL NUT
6061 T6 ALLOY
100% MADE IN USA

PN-00208

720-989-7350

www.checkmate-tactical.com

7"