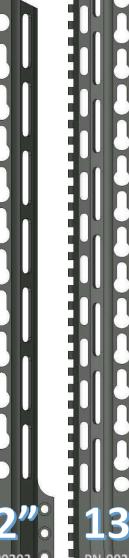

### **FEATURES**

VLTOR SPEC KEYMOD SLOTS
QD ATTACHMENT POINTS
STEEL BARREL NUT
6061 T6 ALLOY
100% MADE IN USA

720-989-7350

www.checkmate-tactical.com

**17**"

### **FEATURES**

VLTOR SPEC KEYMOD SLOTS
QD ATTACHMENT POINTS
STEEL BARREL NUT
6061 T6 ALLOY
100% MADE IN USA

720-989-7350

www.checkmate-tactical.com

**17**"

PN-00272