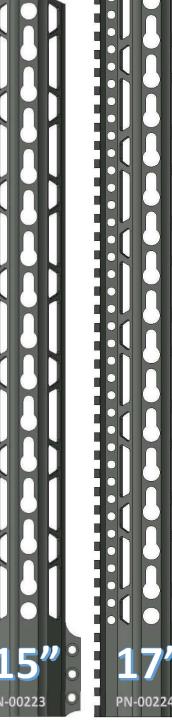

# ~THE KNIGHT HANDGUARD~ KEYMOD RING PATTERN

### **FEATURES**

VLTOR SPEC KEYMOD SLOTS
QD ATTACHMENT POINTS
STEEL BARREL NUT
6061 T6 ALLOY
100% MADE IN USA

720-989-7350

www.checkmate-tactical.com

**17**"

# ~THE BISHOP HANDGUARD~ KEYMOD OVAL PATTERN

### **FEATURES**

VLTOR SPEC KEYMOD SLOTS
QD ATTACHMENT POINTS
STEEL BARREL NUT
6061 T6 ALLOY
100% MADE IN USA

720-989-7350

www.checkmate-tactical.com

**17**"

PN-00272