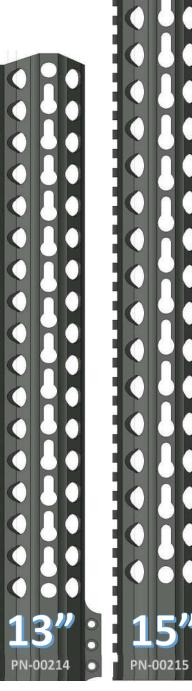

### ~THE BISHOP HANDGUARD~ KEYMOD PARALLELOGRAM PATTERN

### **FEATURES**

VLTOR SPEC KEYMOD SLOTS
QD ATTACHMENT POINTS
STEEL BARREL NUT
6061 T6 ALLOY
100% MADE IN USA

720-989-7350

www.checkmate-tactical.com

**15**"