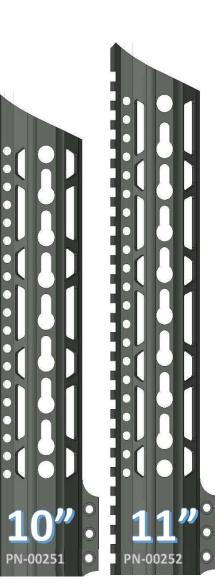

### ~THE ROOK HANDGUARD~

**KEYMOD PARALLELOGRAM PATTERN** 

### **FEATURES**

VLTOR SPEC KEYMOD SLOTS
QD ATTACHMENT POINTS
STEEL BARREL NUT
6061 T6 ALLOY
100% MADE IN USA

720-989-7350