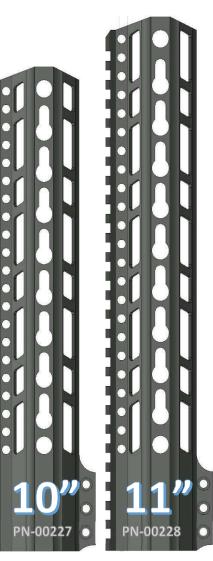

## ~THE ROOK HANDGUARD~

**KEYMOD RING PATTERN** 

#### **FEATURES**

VLTOR SPEC KEYMOD SLOTS
QD ATTACHMENT POINTS
STEEL BARREL NUT
6061 T6 ALLOY
100% MADE IN USA

PN-00208

720-989-7350

www.checkmate-tactical.com

7"