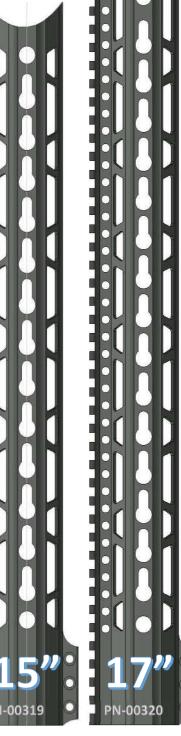

# ~THE KNIGHT HANDGUARD~ KEYMOD RING PATTERN

### **FEATURES**

VLTOR SPEC KEYMOD SLOTS
QD ATTACHMENT POINTS
STEEL BARREL NUT
6061 T6 ALLOY
100% MADE IN USA

720-989-7350

www.checkmate-tactical.com

**17**"

### **FEATURES**

VLTOR SPEC KEYMOD SLOTS
QD ATTACHMENT POINTS
STEEL BARREL NUT
6061 T6 ALLOY
100% MADE IN USA

720-989-7350

www.checkmate-tactical.com

**17**"

PN-00272