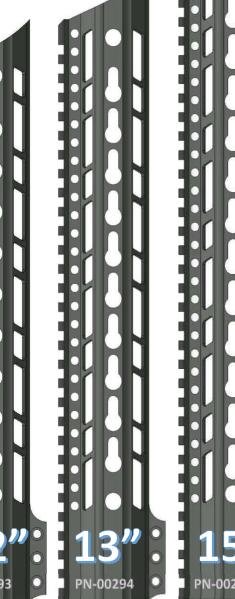

# ~THE BISHOP HANDGUARD~ KEYMOD OVAL PATTERN

### **FEATURES**

VLTOR SPEC KEYMOD SLOTS
QD ATTACHMENT POINTS
STEEL BARREL NUT
6061 T6 ALLOY
100% MADE IN USA

720-989-7350

www.checkmate-tactical.com

**17**"

PN-00272

### ~THE BISHOP HANDGUARD~ **KEYMOD RING PATTERN**

### **FEATURES**

**VLTOR SPEC KEYMOD SLOTS QD ATTACHMENT POINTS** STEEL BARREL NUT **6061 T6 ALLOY** 100% MADE IN USA

720-989-7350