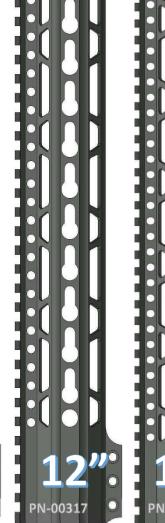

## ~THE PAWN HANDGUARD~ KEYMOD TRAPEZOID PATTERN

### **FEATURES**

VLTOR SPEC KEYMOD SLOTS
QD ATTACHMENT POINTS
STEEL BARREL NUT
6061 T6 ALLOY
100% MADE IN USA

720-989-7350