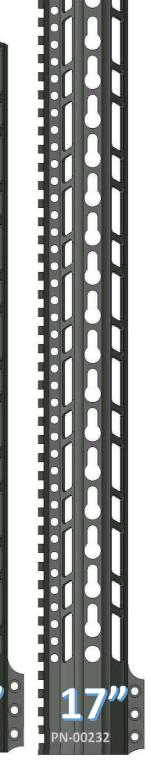

# ~THE QUEEN HANDGUARD~ KEYMOD OVAL PATTERN

### **FEATURES**

VLTOR SPEC KEYMOD SLOTS
QD ATTACHMENT POINTS
STEEL BARREL NUT
6061 T6 ALLOY
100% MADE IN USA

1.00300 • PN-00

13"

**15**"

**17**"

720-989-7350