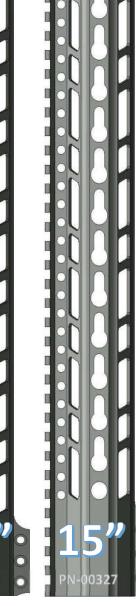

# ~THE QUEEN HANDGUARD~ KEYMOD OVAL PATTERN

### **FEATURES**

VLTOR SPEC KEYMOD SLOTS
QD ATTACHMENT POINTS
STEEL BARREL NUT
6061 T6 ALLOY
100% MADE IN USA

1.00300 • PN-00

13"

**15**"

**17**"

720-989-7350