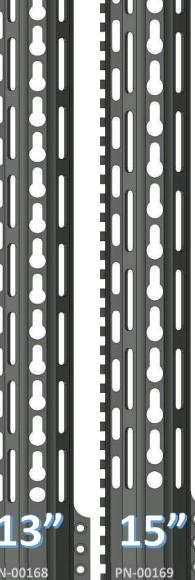

### **KEYMOD RING PATTERN**

#### **FEATURES**

VLTOR SPEC KEYMOD SLOTS
QD ATTACHMENT POINTS
STEEL BARREL NUT
6061 T6 ALLOY
100% MADE IN USA

PN-00172

720-989-7350