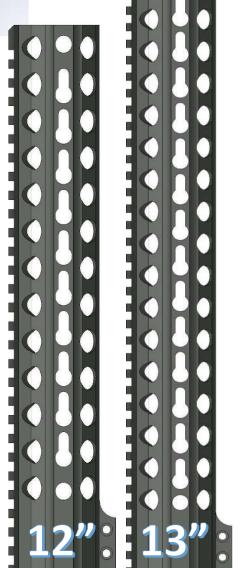

## ~THE ROOK HANDGUARD~

**KEYMOD RING PATTERN** 

#### **FEATURES**

VLTOR SPEC KEYMOD SLOTS
QD ATTACHMENT POINTS
STEEL BARREL NUT
6061 T6 ALLOY
100% MADE IN USA

PN-00208

720-989-7350

www.checkmate-tactical.com

7"