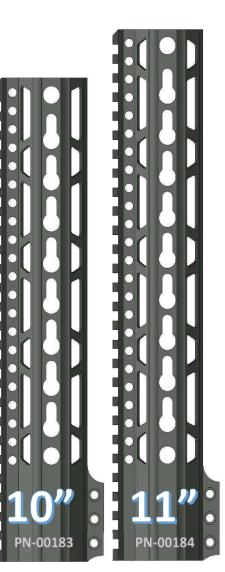

# ~THE QUEEN HANDGUARD~ KEYMOD OVAL PATTERN

### **FEATURES**

VLTOR SPEC KEYMOD SLOTS
QD ATTACHMENT POINTS
STEEL BARREL NUT
6061 T6 ALLOY
100% MADE IN USA

1.00300 • PN-00

13"

**15**"

**17**"

720-989-7350