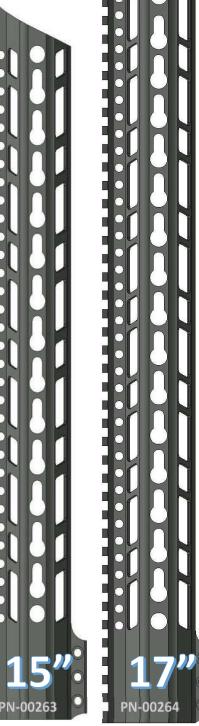

## ~THE ROOK HANDGUARD~

**KEYMOD RING PATTERN** 

#### **FEATURES**

VLTOR SPEC KEYMOD SLOTS
QD ATTACHMENT POINTS
STEEL BARREL NUT
6061 T6 ALLOY
100% MADE IN USA

PN-00208

720-989-7350

www.checkmate-tactical.com

7"