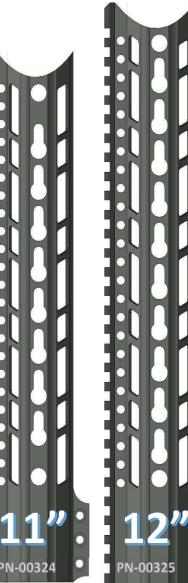

### ~THE BISHOP HANDGUARD~ KEYMOD PARALLELOGRAM PATTERN

### **FEATURES**

VLTOR SPEC KEYMOD SLOTS
QD ATTACHMENT POINTS
STEEL BARREL NUT
6061 T6 ALLOY
100% MADE IN USA

720-989-7350

www.checkmate-tactical.com

**15**"